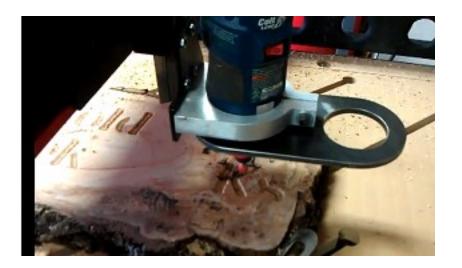

CAD drawing

Plasma cutting table

Ready for painting

"Please click on the images above to view YouTube video of the plasma cutter cutting out objects of metal and wood.

### The plasma cutter at work

# **Custom Doorways**

(Our plasma cutter also cuts wood)