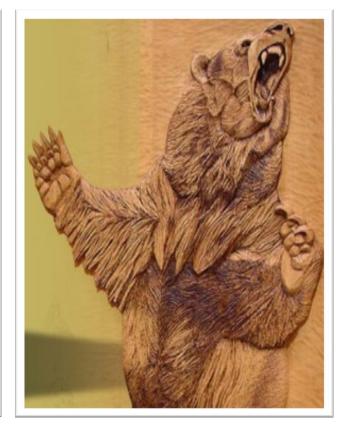

Then we let the plasma cutter do its thing. Then we refine it, polish it, and paint it until it's good enough to put our name on it."



CAD drawing



Plasma cutting table



Ready for painting





"Please click on the images above to view YouTube video of the plasma cutter cutting out objects of metal and wood.

### The plasma cutter at work

#### FOR WHOM WE BUILD THINGS

- Creative Individuals
- Specialty Retailers
- Custom Homebuilders
- Professional Landscapers
- Distributors

#### A FEW OF THE THINGS WE BUILD

- ❖ Wall Art
- Fire Pits & Sun Dials
- Ornate Fireplace Covers
- Custom Doorways
- Patio Accents

CUSTON WORK SAMPLES

CNC FABRICATORS, LC









### Tables, Fire Pits & Sun Dials













### **Wall Art**









Personalized Family Crests

### **More Wall Art**







# **Custom Doorways**

(Our plasma cutter also cuts wood)



### **Ornate Fireplace Covers**



# **Company Logos**





## **Landscaping Accents**

### **CONTACTS**

#### Creative

Casey Perritt
<a href="mailto:csperritt@yahoo.com">csperritt@yahoo.com</a>
318-278-7134

**Business Development** 

Randy Rogers
<a href="mailto:planorandy@yahoo.com">planorandy@yahoo.com</a>
318-268-0312