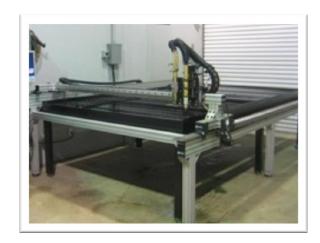

CAD drawing

Plasma cutting table

Ready for painting

"Please click on the images above to view YouTube video of the plasma cutter cutting out objects of metal and wood.

### The plasma cutter at work